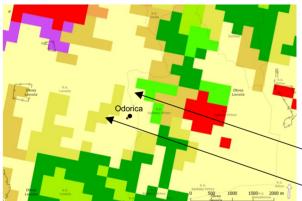

## **FEAL CATALOGUE**

The consolidation of national typologies with European agricultural landscapes

Slovakia

**Medvedie Vrchy Mts.** 

Farma AFRA Odorica

http://maps.geop.sazp.sk:80/geoserver/ows?

**E-atlas** 

## Landscape character and the natural, cultural, and historical heritage

Funded by the

Erasmus+ Programme of the European Union

The Landscape Atlas of the Slovak Republic, The National Geoportal SR http://maps.geop.sazp.sk:80/geoserver/ows?