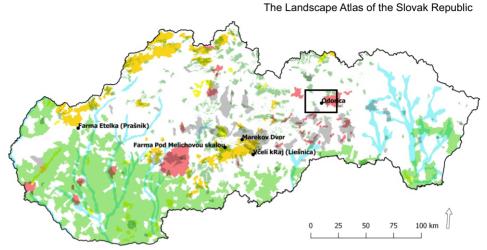

## **FEAL CATALOGUE**

The consolidation of national typologies with European agricultural landscapes

Slovakia

**Medvedie Vrchy Mts.** 

Farma AFRA Odorica

http://maps.geop.sazp.sk:80/geoserver/ows?

**E-atlas** 

## Landscape character and the natural, cultural, and historical heritage

Funded by the

Erasmus+ Programme of the European Union

The Landscape Atlas of the Slovak Republic, The National Geoportal SR http://maps.geop.sazp.sk:80/geoserver/ows?