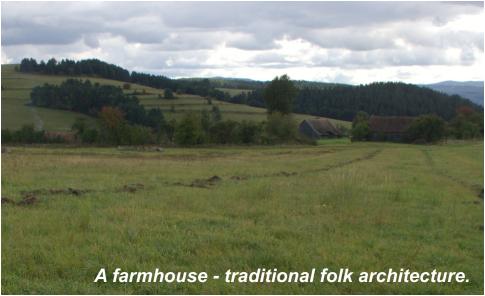

European agricultural landscapes

Open fields

E-atlas Terraced landscapes

National landscape type:

Historical landscapes with technical monuments and folk architecture; Historical mining landscape; Traditional pastures and meadows