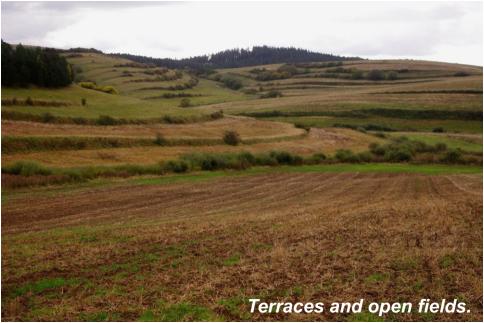

European agricultural landscapes

Open fields

E-atlas Terraced landscapes

National landscape type:

Historical landscapes with technical monuments and folk architecture; Historical mining landscape; Traditional pastures and meadows