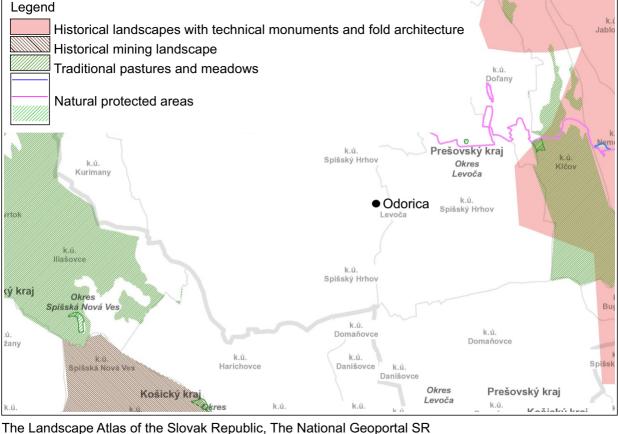

European agricultural landscapes

Open fields

E-atlas Terraced landscapes

National landscape type:

Historical landscapes with technical monuments and folk architecture; Historical mining landscape; Traditional pastures and meadows

## Landscape character and the natural, cultural, and historical heritage

Funded by the

Erasmus+ Programme of the European Union

The Landscape Atlas of the Slovak Republic, The National Geoportal SR http://maps.geop.sazp.sk:80/geoserver/ows?