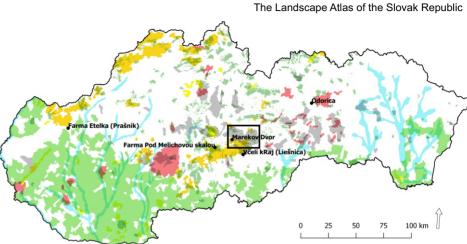

## **FEAL CATALOGUE**

The consolidation of national typologies with European agricultural landscapes

Slovakia

Veporské Vrchy Mts.

Marekov Dvor

http://maps.geop.sazp.sk:80/geoserver/ows?

European agricultural landscapes

## Landscape character and the natural, cultural, and historical heritage

The Landscape Atlas of the Slovak Republic, The National Geoportal SR http://maps.geop.sazp.sk:80/geoserver/ows?