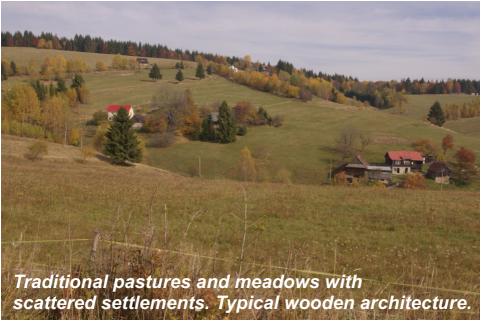

**Farmland** 

**Pastures** 

E-atlas E-atlas

National landscape type: Historical mining landscape Traditional pastures and meadows

Land cover CLC 2012:

Heterogeneous agricultural areas and land principally occupied by agriculture, with significant areas of natural vegetation;

Agricultural areas- pastures