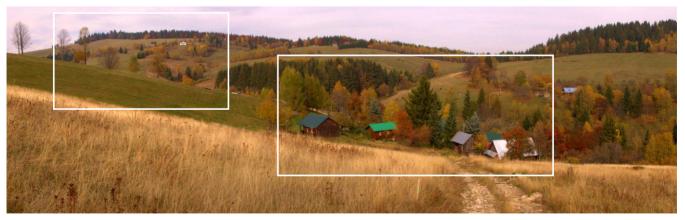

## **FEAL CATALOGUE**

The consolidation of national typologies with European agricultural landscapes

Slovakia

Veporské Vrchy Mts.

Marekov Dvor

http://maps.geop.sazp.sk:80/geoserver/ows?

European agricultural landscapes

**Farmland** 

**Pastures** 

E-atlas E-atlas

National landscape type: Historical mining landscape Traditional pastures and meadows

Land cover CLC 2012:

Heterogeneous agricultural areas and land principally occupied by agriculture, with significant areas of natural vegetation;

Agricultural areas- pastures