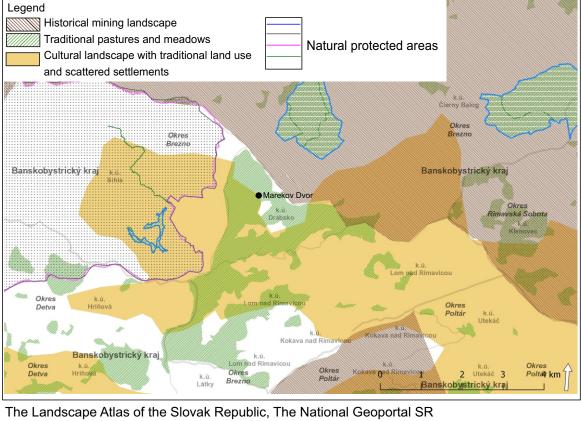

**Farmland** 

**Pastures** 

E-atlas E-atlas

National landscape type: Historical mining landscape Traditional pastures and meadows

Land cover CLC 2012:

Heterogeneous agricultural areas and land principally occupied by agriculture, with significant areas of natural vegetation;

## Landscape character and the natural, cultural, and historical heritage

The Landscape Atlas of the Slovak Republic, The National Geoportal SR http://maps.geop.sazp.sk:80/geoserver/ows?