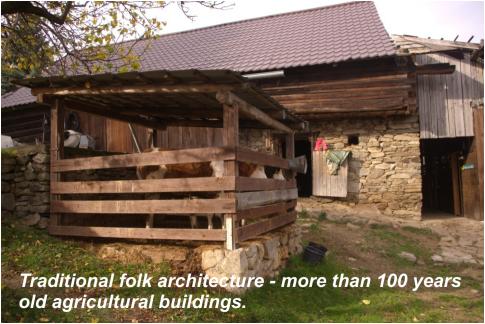

andscapes

Project N°: 2016-1-SK01-KA202-022502

## **FEAL CATALOGUE**

The consolidation of national typologies with European agricultural landscapes

Slovakia

Veporské Vrchy Mts.

Marekov Dvor



http://maps.geop.sazp.sk:80/geoserver/ows?

European agricultural landscapes

**Farmland** 

**Pastures** 

E-atlas E-atlas

National landscape type: Historical mining landscape Traditional pastures and meadows

Land cover CLC 2012:

Heterogeneous agricultural areas and land principally occupied by agriculture, with significant areas of natural vegetation;

Agricultural areas- pastures

## Landscape character and the natural, cultural, and historical heritage























The Landscape Atlas of the Slovak Republic, The National Geoportal SR http://maps.geop.sazp.sk:80/geoserver/ows?