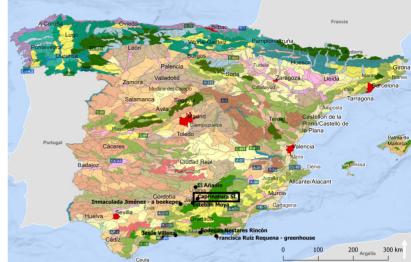

## **FEAL CATALOGUE**

The consolidation of national typologies with European agricultural landscapes

Atlas of the Landscapes of Spain

Spain

The Guadalquivir river

Caprinatura SL

http://wms.mapama.es/sig/Biodiversidad/Paisaje/wms.aspx