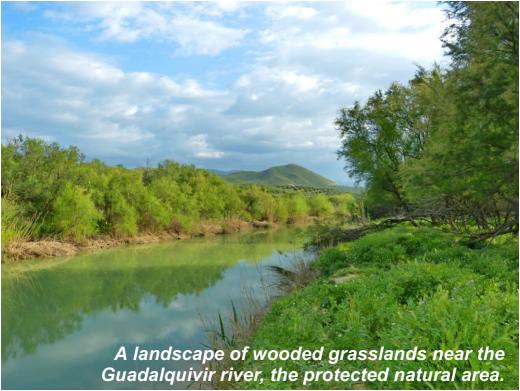

## **FEAL CATALOGUE**

The consolidation of national typologies with European agricultural landscapes

Atlas of the Landscapes of Spain

Spain

The Guadalquivir river

Caprinatura SL

http://wms.mapama.es/sig/Biodiversidad/Paisaje/wms.aspx

European agricultural landscapes

**Farmland** 

E-atlas Wooded grasslands

Land cover CLC 2012:

- Agricultural areas permanent crops, fruit trees and berry plantations;
- Forest and semi natural areas, scrub and/or herbaceous vegetation associations, sclerophyllous vegetation