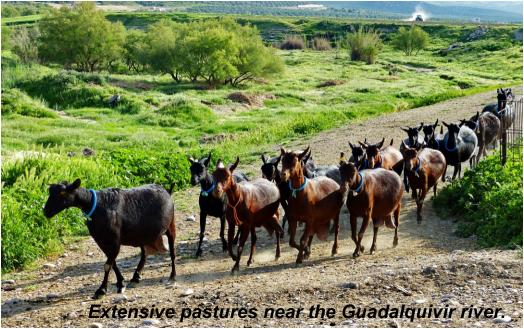

## **FEAL CATALOGUE**

The consolidation of national typologies with European agricultural landscapes

Atlas of the Landscapes of Spain

Spain

The Guadalquivir river

Caprinatura SL

http://wms.mapama.es/sig/Biodiversidad/Paisaje/wms.aspx

European agricultural landscapes

**Farmland** 

E-atlas Wooded grasslands

Land cover CLC 2012:

- Agricultural areas permanent crops, fruit trees and berry plantations;
- Forest and semi natural areas, scrub and/or herbaceous vegetation associations, sclerophyllous vegetation