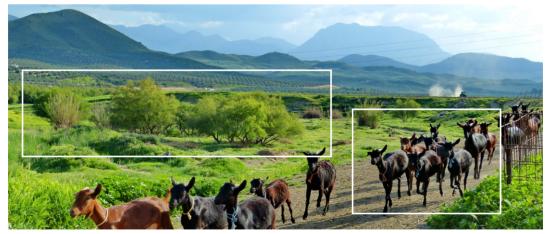

European agricultural landscapes

**Farmland** 

E-atlas Wooded grasslands

Land cover CLC 2012:

- Agricultural areas permanent crops, fruit trees and berry plantations;
- Forest and semi natural areas, scrub and/or herbaceous vegetation associations, sclerophyllous vegetation

Landscape character and the natural, cultural, and historical heritage