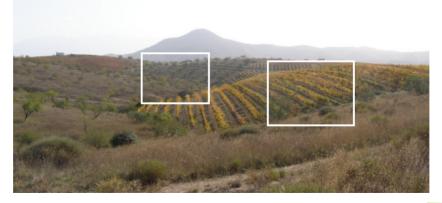

http://wms.mapama.es/sig/Biodiversidad/Paisaje/wms.aspx

**E-atlas** 

European agricultural landscapes

Orchards

E-atlas

**Vineyards** 

National landscape type: Coastal and sublittoral Beticas. Mediterranean and continental mountains Land cover CLC 2012:

Agricultural areas - permanent crops, fruit trees

and berry plantations

Forest and semi natural areas, scrub and/or

herbaceous vegetation associations, sclerophyllous vegetation

Landscape character and the natural, cultural, and historical heritage