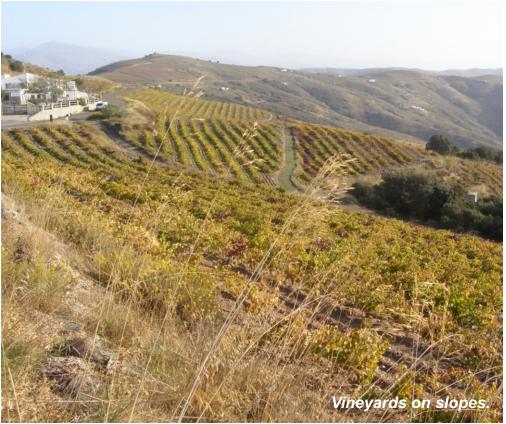

http://wms.mapama.es/sig/Biodiversidad/Paisaje/wms.aspx

**E-atlas** 

European agricultural landscapes

Orchards

E-atlas

**Vineyards** 

National landscape type: Coastal and sublittoral Beticas. Mediterranean and continental mountains Land cover CLC 2012:

Agricultural areas - permanent crops, fruit trees

and berry plantations

Forest and semi natural areas, scrub and/or

herbaceous vegetation associations, sclerophyllous vegetation

Landscape character and the natural, cultural, and historical heritage