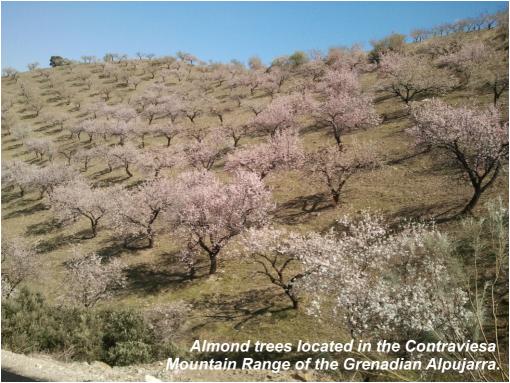

## FEAL CATALOGUE

The consolidation of national typologies with European agricultural landscapes

Spain

**Contraviesa Mountain Range** (Alpujarra region)

Bodegas Nestares Rincón

Atlas of the Landscapes of Spain

http://wms.mapama.es/sig/Biodiversidad/Paisaje/wms.aspx

**E-atlas** 

European agricultural landscapes

Orchards

E-atlas

**Vineyards** 

National landscape type: Coastal and sublittoral Beticas. Mediterranean and continental mountains Land cover CLC 2012:

Agricultural areas - permanent crops, fruit trees

and berry plantations

Forest and semi natural areas, scrub and/or

herbaceous vegetation associations, sclerophyllous vegetation

Landscape character and the natural, cultural, and historical heritage