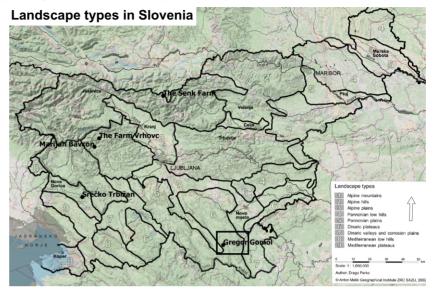

## **FEAL CATALOGUE**

The consolidation of national typologies with European agricultural landscapes

Slovenia

Kočevski Rog Mts.

**Gregor Gomol** 

Base map: https://wiki.openstreetmap.org/wiki/Tileserver

European agricultural landscapes

## Dinaric plateaus.

Karst meadows with sinkholes.

No natural protected and ecologically important areas