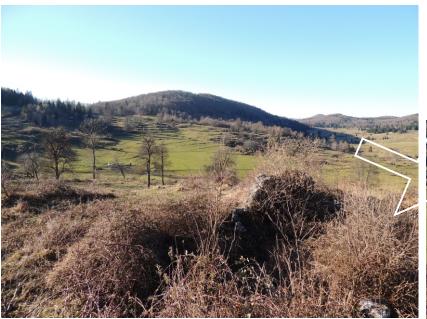

Pasture

**E-atlas** 

National landscape type:

Dinaric plateaus; Karst meadows with sinkholes

Land cover CLC 2012:

Agricultural areas - pastures;

Forest and semi natural areas, scrub and/or

herbaceous vegetation associations, transitional
woodland-shrub

## Dinaric plateaus.

Karst meadows with sinkholes.

No natural protected and ecologically important areas