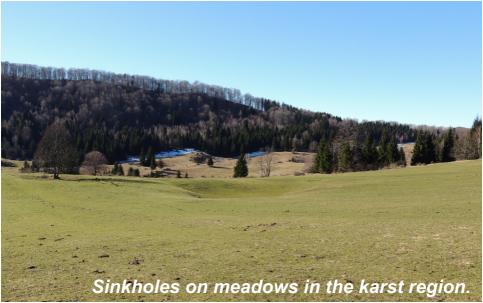

Pasture

**E-atlas** 

National landscape type:

Dinaric plateaus; Karst meadows with sinkholes

Land cover CLC 2012:

Agricultural areas - pastures;

Forest and semi natural areas, scrub and/or

herbaceous vegetation associations, transitional
woodland-shrub

## Dinaric plateaus.

Karst meadows with sinkholes.

No natural protected and ecologically important areas