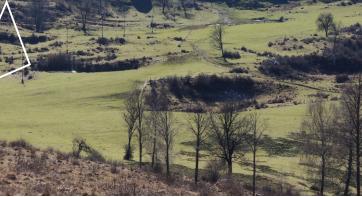

Pasture

**E-atlas** 

National landscape type:

Dinaric plateaus; Karst meadows with sinkholes

Land cover CLC 2012:

Agricultural areas - pastures;

Forest and semi natural areas, scrub and/or

herbaceous vegetation associations, transitional
woodland-shrub

## Dinaric plateaus.

Karst meadows with sinkholes.

No natural protected and ecologically important areas