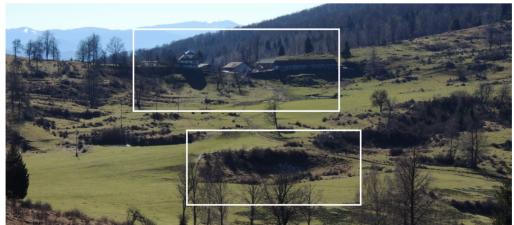

Pasture

**E-atlas** 

National landscape type:

Dinaric plateaus; Karst meadows with sinkholes

Land cover CLC 2012:

Agricultural areas - pastures;

Forest and semi natural areas, scrub and/or

herbaceous vegetation associations, transitional
woodland-shrub

## Dinaric plateaus.

Karst meadows with sinkholes.

No natural protected and ecologically important areas