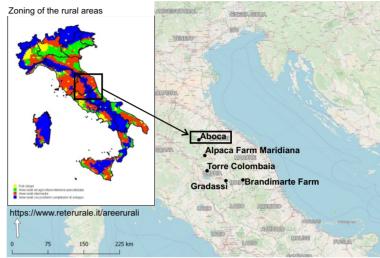

## Landscape character and the natural, cultural, and historical heritage

Funded by the

Erasmus+ Programme

Urban poles

Rural agricultural areas and specialized intensive agriculture Intermediate rural areas

Rural areas with overall development problems

Rete Rurale Nazionale 2014-2020, Zonizzazione e Cartografia https://www.reterurale.it/areerurali