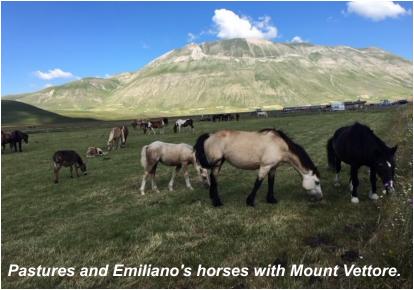

# Italy

The plateau of Castelluccio di Norcia

Emiliano Brandimarte Az. Agr. (Sibillini Ranch)