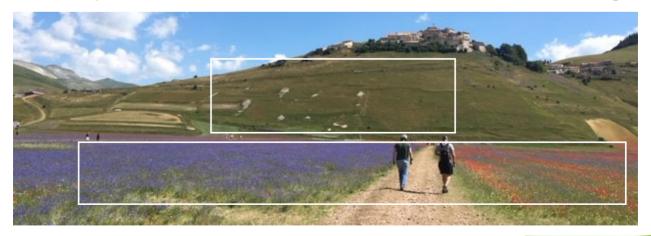

# Italy

The plateau of Castelluccio di Norcia

Emiliano Brandimarte Az. Agr. (Sibillini Ranch)

E-atlas Meadow [EN]

Administrative unit: Region: Umbria; Province: Perugia; Municipality: Norcia
Land cover CLC 2012:

- Agricultural areas non-irrigated arable land;
   Forest and semi natural areas scrub and/or
- herbaceous vegetation associations, natural grasslands;
- Agricultural areas pastures